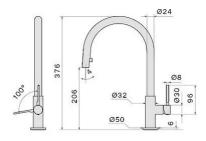

## TREVI ROUND

| Version<br>Collection | MTRR.00#PGF<br>Taps                                                                                      |                                                                                         |
|-----------------------|----------------------------------------------------------------------------------------------------------|-----------------------------------------------------------------------------------------|
| TECHNICAL FEATURES    |                                                                                                          | 1.                                                                                      |
| Materials/Finishes    | PVD Gold                                                                                                 |                                                                                         |
| Function              | Extracting/Filtering                                                                                     | 1 Alexandre                                                                             |
| Cut-out               | Cut-out diameter 35 mm                                                                                   | (4重4)                                                                                   |
| Dimensions            | Single-lever sink mixer with round swivel spout and pull out hand shower 3/8" female connection hoses cm | Photograph is for information purposes only. May not correspond to the selected version |
| Notes                 |                                                                                                          |                                                                                         |
| WEIGHTS AND VOLUMES   |                                                                                                          |                                                                                         |
| Gross weight          | 2.71 kg                                                                                                  |                                                                                         |
| Net weight            | 2.71 kg                                                                                                  |                                                                                         |
| Volume                | 0.02 m3                                                                                                  |                                                                                         |
| Packaging dimensions  | L 620 x H 120 x P 290 mm                                                                                 |                                                                                         |