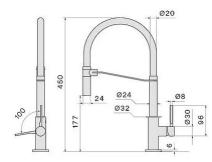

## **TREVI PRO**

| Version              | MTRP.00#CHF                                                                              |                  |
|----------------------|------------------------------------------------------------------------------------------|------------------|
| Collection           | Taps                                                                                     |                  |
| TECHNICAL FEATURES   |                                                                                          |                  |
| Materials/Finishes   | Chrome                                                                                   |                  |
| Function             | Extracting/Filtering                                                                     |                  |
| Cut-out              | Cut-out diameter 35 mm                                                                   |                  |
| Dimensions           | Single-lever sink mixer with swivel and adjustable spout 3/8" female connection hoses cm | Photograph is fo |
| Notes                |                                                                                          |                  |
| WEIGHTS AND VOLUMES  |                                                                                          |                  |
| Gross weight         | 2.4 kg                                                                                   |                  |
| Net weight           | 2.4 kg                                                                                   |                  |
| Volume               | 0.02 m3                                                                                  |                  |
| Packaging dimensions | L 350 x H 80 x P 580 mm                                                                  |                  |
|                      |                                                                                          |                  |

Photograph is for information purposes only. May not correspond to the selected version

**TREVI PRO** 

FLOW RATE / PRESSURE