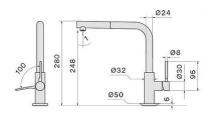

## EAN code 8034122900643

| Version              | MTRC.00#CHF                                                                                       |                                                                                         |
|----------------------|---------------------------------------------------------------------------------------------------|-----------------------------------------------------------------------------------------|
| Collection           | Taps                                                                                              |                                                                                         |
| TECHNICAL FEATURES   |                                                                                                   |                                                                                         |
| Materials/Finishes   | Chrome                                                                                            | <u>L</u>                                                                                |
| Function             | Extracting/Filtering                                                                              | L.                                                                                      |
| Cut-out              | Cut-out diameter 35 mm                                                                            |                                                                                         |
| Dimensions           | Single-lever sink mixer with swive spout and pull out hand shower 3/8" female connection hoses cm | Photograph is for information purposes only. May not correspond to the selected version |
| Notes                |                                                                                                   |                                                                                         |
| WEIGHTS AND VOLUMES  |                                                                                                   |                                                                                         |
| Gross weight         | 2.43 kg                                                                                           |                                                                                         |
| Net weight           | 2.43 kg                                                                                           |                                                                                         |
| Volume               | 0.02 m3                                                                                           |                                                                                         |
| Packaging dimensions | L 350 x H 80 x P 580 mm                                                                           |                                                                                         |
|                      |                                                                                                   |                                                                                         |